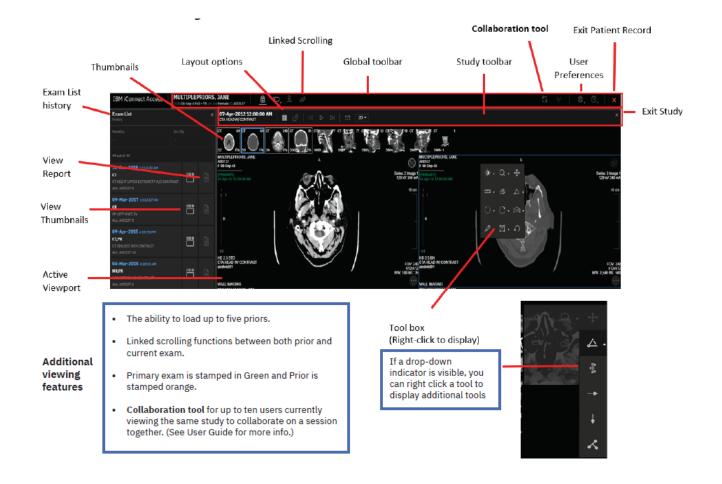

## Double-click a patient study to open it

|                                          | ANDEL                 | Andreu      |                           | Inbou                             | 1910                                | Outbounds  | Conference Folders |                                                       |              |                                     |            |  |  |  |
|------------------------------------------|-----------------------|-------------|---------------------------|-----------------------------------|-------------------------------------|------------|--------------------|-------------------------------------------------------|--------------|-------------------------------------|------------|--|--|--|
| Accession No.                            | itiplapriors          | T<br>Deirte | FirstName<br>Institution: |                                   | Patient ID:<br>Sludy Parformed. All | Al Dates 🕨 | ► P Re             | Date of Birth:<br>Ref. Physician:<br>My Patients Only |              | Nocality<br>Issuer ef PID.<br>Clear | Search     |  |  |  |
| Search Preset                            | Save D                |             |                           |                                   |                                     |            |                    |                                                       |              |                                     |            |  |  |  |
| roup By No Group<br>Staty Data           | uoling 🔹<br>Vociality | Gender      | Petern Name               | Description                       | Peter                               | (0 *)      | mign e             | Last Name                                             | Partient DOA | focy Part                           | Auroion    |  |  |  |
| 7 Aug 2004 (643/19 XXX                   | 07,000.MR             |             | MUCTIPLEMODOL, MALE       | MR BREASTS BEAT                   | A00/37                              | 2679       | M                  | uctivitien cost                                       | 18-54p-1828  |                                     | A30131-3   |  |  |  |
| - Oec-2013 12:0000 AM                    | PT/CT                 | ×           | NUCHERIOS, ANE            | PET CT SKULUTHIOH                 | A00137                              | HE .       | M                  | UCIPERORS                                             | 10-Stp-1945  |                                     | A00137-22  |  |  |  |
|                                          | a                     | 361         | MATRIANCES, AND           | ста нило и/ сонтваят              | A00.17                              | m          |                    | annanos                                               | 38. Gp-1448  |                                     | AUG1 17.10 |  |  |  |
| AAA DIRINCE LEDG NAA                     |                       |             | HUCTPLERICHS, MALE        | CT RIGHT UPPER DKREMTY W/O CONTRA | 400137                              | \$27       | M                  | UCTIPEPRIORS                                          | 76-54p-1945  |                                     | A30137-9   |  |  |  |
| 7-Apr-30121200001AM<br>2-98-3018110028AM | DOC/CT                |             |                           |                                   |                                     |            |                    |                                                       |              |                                     |            |  |  |  |